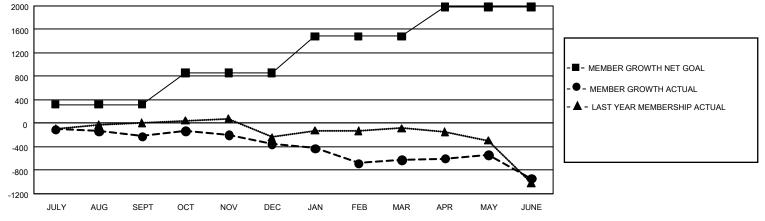

## GAT MONTHLY MEMBERSHIP PROGRESS REPORT

GMT Constitutional Area 1, Group B

REPORT DOES NOT INCLUDE CLUBS IN UNDISTRICTED AREAS.

| Clubs         |               |             |               | Members               |                        |                         |                                                    |  |
|---------------|---------------|-------------|---------------|-----------------------|------------------------|-------------------------|----------------------------------------------------|--|
|               | RESULTS FOR   | R 2020-2021 |               | RESULTS FOR 2020-2021 |                        |                         |                                                    |  |
| QUARTER       | NEW CLUB GOAL | NEW CLUBS   | DROPPED CLUBS | QUARTER MEM           | BER GROWTH NET<br>GOAL | MEMBER GROWTH<br>ACTUAL | DROPPED<br>MEMBERS ACTUAL<br>(including transfers) |  |
| JULY/AUG/SEPT | 24            | 4           | 6             | JULY/AUG/SEPT         | 319                    | 724                     | 855                                                |  |
| OCT/NOV/DEC   | 30            | 8           | 2             | OCT/NOV/DEC           | 542                    | 755                     | 827                                                |  |
| JAN/FEB/MAR   | 48            | 3           | 23            | JAN/FEB/MAR           | 623                    | 468                     | 690                                                |  |
| APR/MAY/JUNE  | 39            | 8           | 5             | APR/MAY/JUNE          | 500                    | 918                     | 1,170                                              |  |