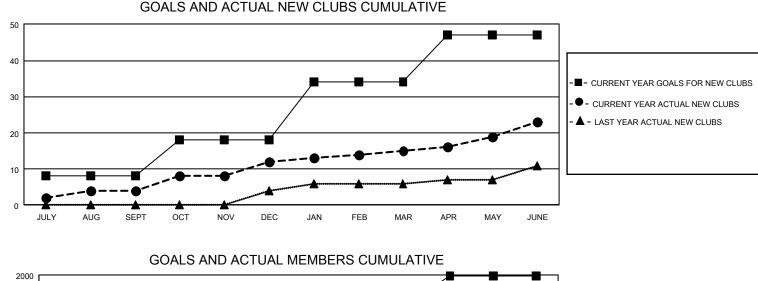

## GAT MONTHLY MEMBERSHIP PROGRESS REPORT

GMT Constitutional Area 1, Group B

REPORT DOES NOT INCLUDE CLUBS IN UNDISTRICTED AREAS.

| Clubs         |               |             |               | Members               |                        |                         |                                                    |  |
|---------------|---------------|-------------|---------------|-----------------------|------------------------|-------------------------|----------------------------------------------------|--|
|               | RESULTS FOR   | R 2020-2021 |               | RESULTS FOR 2020-2021 |                        |                         |                                                    |  |
| QUARTER       | NEW CLUB GOAL | NEW CLUBS   | DROPPED CLUBS | QUARTER MEM           | BER GROWTH NET<br>GOAL | MEMBER GROWTH<br>ACTUAL | DROPPED<br>MEMBERS ACTUAL<br>(including transfers) |  |
| JULY/AUG/SEPT | 24            | 4           | 6             | JULY/AUG/SEPT         | 319                    | 724                     | 855                                                |  |
| OCT/NOV/DEC   | 30            | 8           | 2             | OCT/NOV/DEC           | 542                    | 755                     | 827                                                |  |
| JAN/FEB/MAR   | 48            | 3           | 23            | JAN/FEB/MAR           | 623                    | 468                     | 690                                                |  |
| APR/MAY/JUNE  | 39            | 8           | 5             | APR/MAY/JUNE          | 500                    | 918                     | 1,170                                              |  |